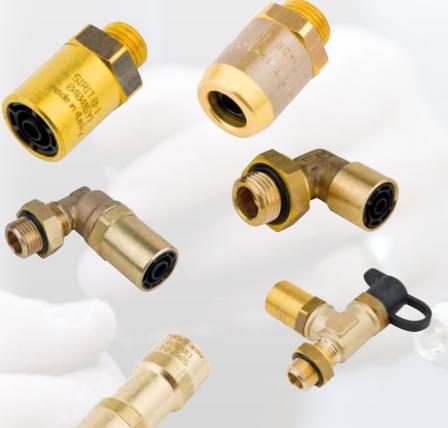

## Metal Work Sverige AB Bromskopplingar av högsta kvalitet

**Metal Work** Sverige AB lanserar nu en bromskoppling av högsta kvalitet.

- # Straight male terminal
- # Adjustable elbow stud
- # Pivoted studs with test point
- # Full range for all fittings.